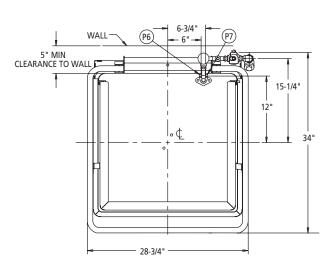

**OVERALL DIMENSIONS:** 66-1/2"H x 28-3/4"W x 34"D

| MACHINE WEIGHT |            |                 |
|----------------|------------|-----------------|
| MODEL          | NET WEIGHT | SHIPPING WEIGHT |
| SD3            | 270 lbs.   | 302 lbs.        |