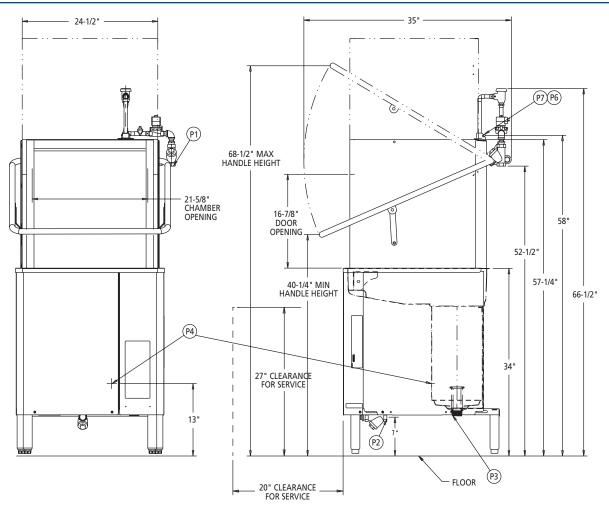

**OVERALL DIMENSIONS:** 66-1/2"H x 28-3/4"W x 34"D

| MACHINE WEIGHT |            |                 |
|----------------|------------|-----------------|
| MODEL          | NET WEIGHT | SHIPPING WEIGHT |
| SD3            | 270 lbs.   | 302 lbs.        |