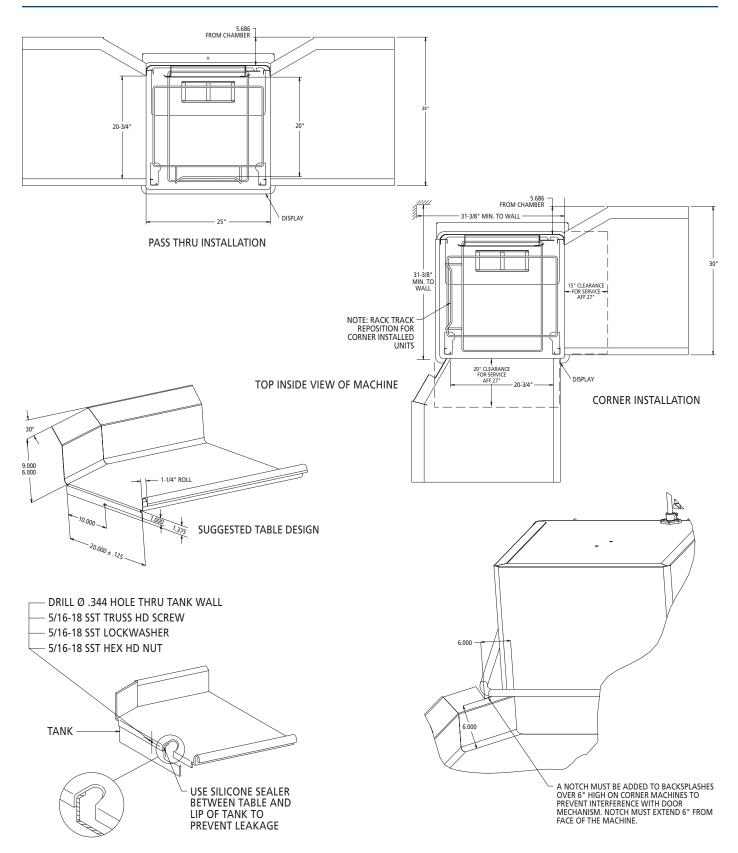

## STERO SD3 DOOR-TYPE DISHWASHER





**NOTICE:** Certain materials, including silver, aluminum and pewter are attacked by sodium hypochlorite (liquid bleach) in the chemical sanitizing dishwasher mode of operation. Water hardness should be controlled to 3 grains or less for best results.

**OVERALL DIMENSIONS:** 66-1/2"H x 28-3/4"W x 34"D



| MACHINE WEIGHT |            |                 |
|----------------|------------|-----------------|
| MODEL          | NET WEIGHT | SHIPPING WEIGHT |
| SD3            | 270 lbs.   | 302 lbs.        |

Stero Canada SD3-2 Item #91

## STERO SD3

## **DOOR-TYPE DISHWASHER**





 $In \ line \ with \ its \ policy \ to \ continually \ improve \ its \ products, \ Stero \ reserves \ the \ right \ to \ change \ materials \ and \ specifications \ without \ notice.$