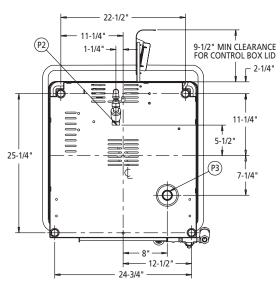

**OVERALL DIMENSIONS:** 66-1/2"H x 28-3/4"W x 34"D

| MACHINE WEIGHT |            |                 |
|----------------|------------|-----------------|
| MODEL          | NET WEIGHT | SHIPPING WEIGHT |
| SD3            | 270 lbs.   | 302 lbs.        |