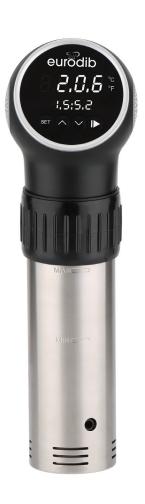

SV-96

A COMPLETE RANGE OF SOUS-VIDE COOKING SOLUTIONS

## THERMAL IMMERSION CIRCULATORS FOR SOUS-VIDE

With volume capacity from 25 liters (6.6 gallons) to 60 liters per unit (15.6 gallons) our ATMOVAC units will deliver precise temperature control over time in all conditions.

- Precise temperature and time control
- Adapts to a variety of containers.
- Sous-Vide cooking or Precise Rethermalization in Cook and Chill processes
- Perform pasteurization processes for maximum shelf live and sale opportunity
- No direct contact with air or water extends life of foods and provides maximum safety
- Save on energy consumption compared to oven or gas stove

## **FEATURES:**

- Temperature and Time Controls
- Adjustable fixed clamp
- Removable filter for easy cleaning

## **SAFETY FEATURE:**

- Dry-Run Protection
- Element protective cell
- Protection against overvoltage and overheating

V1.05.2020

Diameter: 2.75"