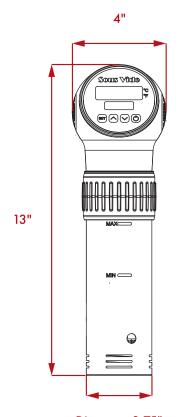

## ALSO AVAILABLE FROM ATMOVAC

SV-120 Made in China

SV-310 Made in China

SOFTCOOKER 230
MADE IN ITALY

| SV-96                                 |                            |
|---------------------------------------|----------------------------|
| POWER                                 | 120V, 900W, 7.5A           |
| NEMA                                  | 5-15P                      |
| MINIMUM<br>WATER LEVEL                | 4.25"                      |
| MAXIMUM<br>WATER LEVEL                | 6.5″                       |
| MAXIMUM<br>VOLUME CAPACITY            | 8 Gal (30L)                |
| WATER<br>CIRCULATION RATE             | 1.2 Gal/min<br>(4.5 L/min) |
| TIMER RANGE                           | 5 mins - 99 hrs            |
| TEMPERATURE<br>RANGE                  | 5 - 95°C                   |
|                                       | 41 - 203°F                 |
| TEMPERATURE<br>VARIANCE (+/-)         | 0.1°C                      |
|                                       | 0.1°F                      |
| AUTO SHUT-OFF                         | NO                         |
| DIMENSIONS<br>(L X W X H)             | 6.25" x 4" x 13.25"        |
| NET WEIGHT                            | 4 lbs                      |
| SHIPPING<br>DIMENSIONS<br>(L X W X H) | 15.75" x 15" x 14.75"      |
| SHIPPING WEIGHT                       | 11 lbs                     |

Diameter: 2.75"