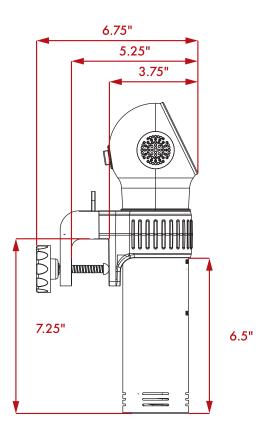

## ALSO AVAILABLE FROM ATMOVAC

SV-120 Made in China

SV-310 Made in China

SOFTCOOKER 230
MADE IN ITALY

| SV-96                                 |                            |
|---------------------------------------|----------------------------|
| POWER                                 | 120V, 900W, 7.5A           |
| NEMA                                  | 5-15P                      |
| MINIMUM<br>WATER LEVEL                | 4.25"                      |
| MAXIMUM<br>WATER LEVEL                | 6.5″                       |
| MAXIMUM<br>VOLUME CAPACITY            | 8 Gal (30L)                |
| WATER<br>CIRCULATION RATE             | 1.2 Gal/min<br>(4.5 L/min) |
| TIMER RANGE                           | 5 mins - 99 hrs            |
| TEMPERATURE<br>RANGE                  | 5 - 95°C                   |
|                                       | 41 - 203°F                 |
| TEMPERATURE<br>VARIANCE (+/-)         | 0.1°C                      |
|                                       | 0.1°F                      |
| AUTO SHUT-OFF                         | NO                         |
| DIMENSIONS<br>(L X W X H)             | 6.25" x 4" x 13.25"        |
| NET WEIGHT                            | 4 lbs                      |
| SHIPPING<br>DIMENSIONS<br>(L X W X H) | 15.75" x 15" x 14.75"      |
| SHIPPING WEIGHT                       | 11 lbs                     |