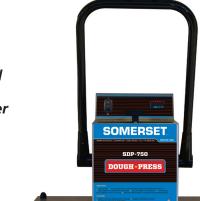

# **SOMERSET.**

## DOUGH PRESS

**SDP-750** 

**5DP-750 STANDARD** 

**SDP-750 WITH MOLDS** 