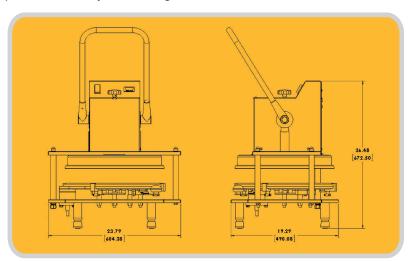

#### **SPECIFICATIONS**

(Specifications subject to change without notice)

**Electrical Data:** Single Phase, 120V/60Hz or 220V/50Hz, 1600 Watts

**Temperature Range:** 0 - 350° F (0 - 177° C)

Construction: All Stainless Steel

Shipping Weight: 225 lbs. (102.3 kgs)

PATENT PENDING MADE IN THE U.S.A.