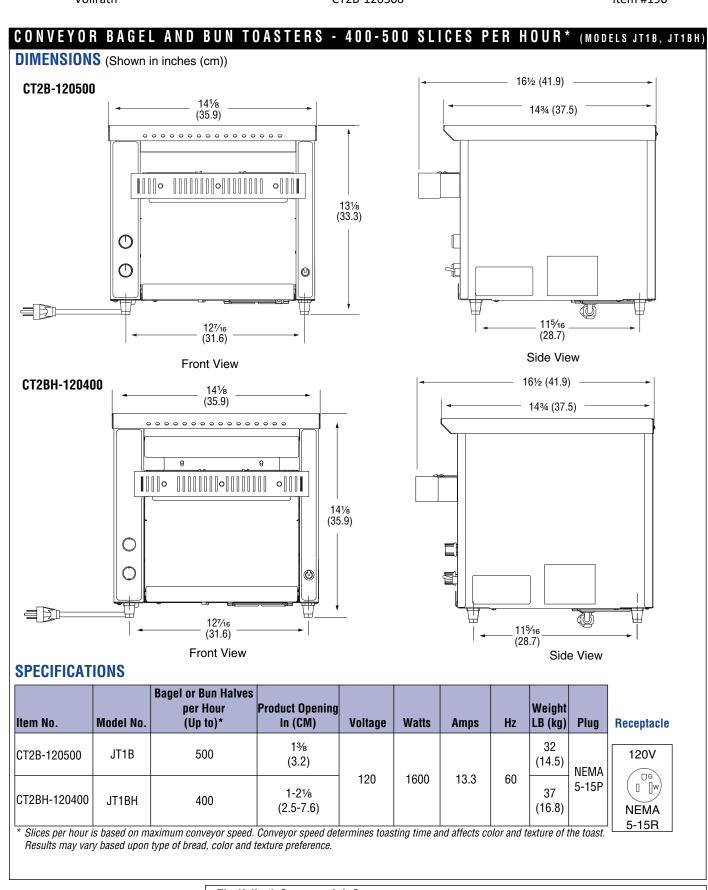

CT2B-120500

- Maximum ambient temperature: 104° F (40 ° C).
- determines toasting time and affects color and texture of the toast. Results may vary based upon type of bread, color and texture preference.

## \* Slices per hour is based on maximum conveyor speed. Conveyor speed

Due to continued product improvement, please consult www.vollrath.com for current product specifications.

**The Volirath Company, L.L.C.** 1236 North 18th Street Sheboygan, WI 53081-3201 U.S.A. Main Tel: 800.624.2051 or 920.457.4851 Main Fax: 800.752.5620 or 920.459.6573 Customer Service: 800.628.0830 Canada Customer Service: 800.695.8560