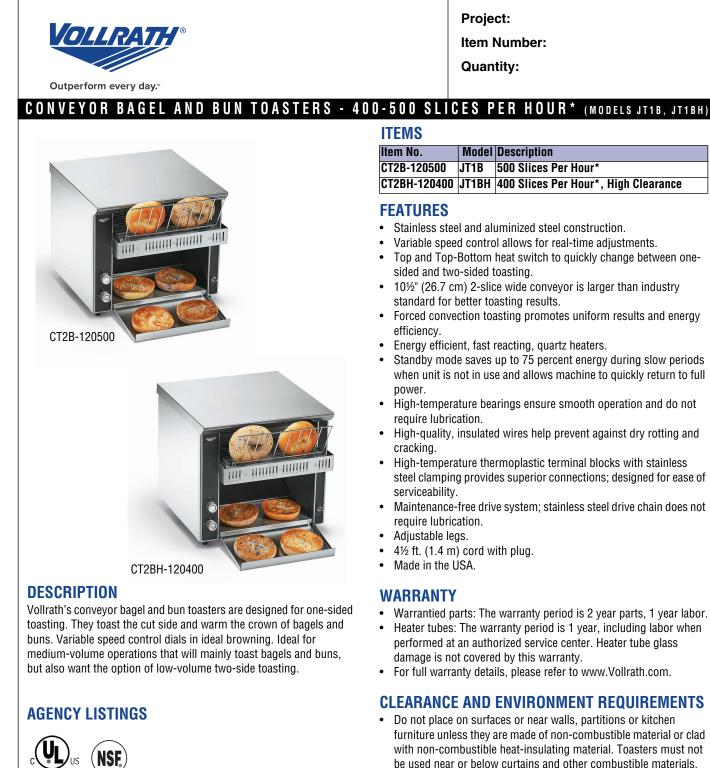

CT2B-120500

- Maximum ambient temperature: 104° F (40 ° C).
- determines toasting time and affects color and texture of the toast. Results may vary based upon type of bread, color and texture preference.